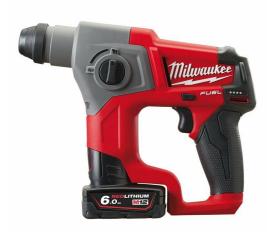

## M12 CH-602X | M12 FUEL<sup>™</sup> sub compact SDS-plus hammer

- Industry's first brushless compact 12V rotary hammer with
  1.1 Joules (EPTA), 0 6575 bpm & 0 900 rpm
- Exceptionally low vibration value 4.4 m/s<sup>2</sup> can be used for 8 hours in a day
- Will drill over 60 50 mm x 6 mm holes per battery charge
- Superior power to weight ratio in its class with brushless
  POWERSTATE<sup>™</sup> motor for up to 3x longer motor life and up to 2x more run time
- REDLINK PLUS<sup>™</sup> intelligence system delivers an advanced digital overload protection for tool and battery and uniquely enhances the tool performance under load
- REDLITHIUM<sup>™</sup> battery pack provides superior pack construction, electronics and fade-free performance to deliver more run time and more work over pack life

| Full load hammer action (bpm                           | 0 - 6575                                           |
|--------------------------------------------------------|----------------------------------------------------|
| No load speed (rpm)                                    | 0 - 900                                            |
| Max. drilling wood  steel  concrete<br>[mm] Calculated | 13/ 10/ 13                                         |
| Vibration drilling (m/s <sup>2</sup> )                 | 4.4                                                |
| Weight with battery pack (EPTA)<br>(kg)                | 1.9 (M12 B6)                                       |
| Kit included                                           | 2 x M12 B6 Battery packs, C12 C<br>Charger, HD Box |
| Article Number                                         | 4933451907                                         |