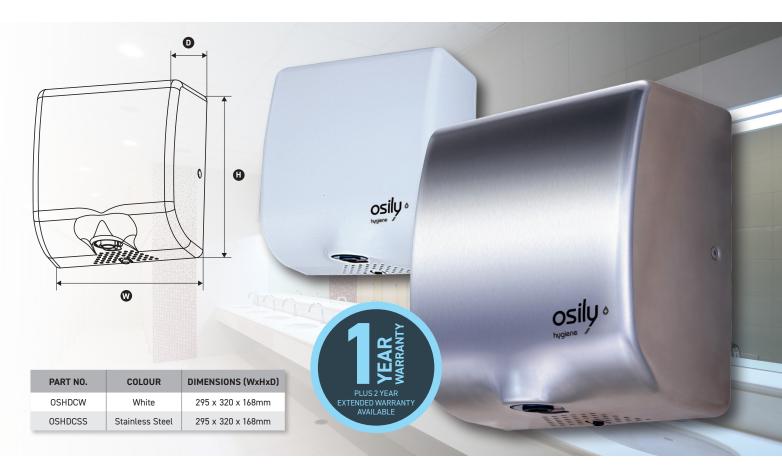

# HAND DRYER oshdcw, oshdcss Specification Sheet

All Osily hand dryers are manufactured to the highest standards. Our products are technologically advanced with a focus on innovation at heart.

### **Product Features**

- Microcomputer technology with infrared sensor technology
- Lab tested in excess of 500,000 times without error
- 95% cost saving compared to paper towels
- ECO friendly, using 80% less energy
- Anti-bacterial air filter for optimum hygenic solution
- One piece outer for a high end finish with vandal-proof lock screws
- Blue LED hot / cold setting

### **Technical Data**

| Voltage:             | 220-240V, 50/60Hz, 8A, 1800W (Hot) /2.4A, 550W (Cold) |
|----------------------|-------------------------------------------------------|
| Air Temperature:     | 45°C (D=10cm, Room Temperature=25°C)                  |
| Air Velocity:        | 100m/s                                                |
| Air Flow:            | 78M <sup>3</sup> /H                                   |
| Drying Time:         | 8-10 seconds                                          |
| Sensor Range:        | 5-15cm                                                |
| Protection Level:    | IP23                                                  |
| Electric Isolation:  | CLASS I                                               |
| Noise Level (at 1m): | 74dB                                                  |
| Material:            | Stainless Steel 304                                   |
| Motor:               | Brush Motor, 22000RPM                                 |