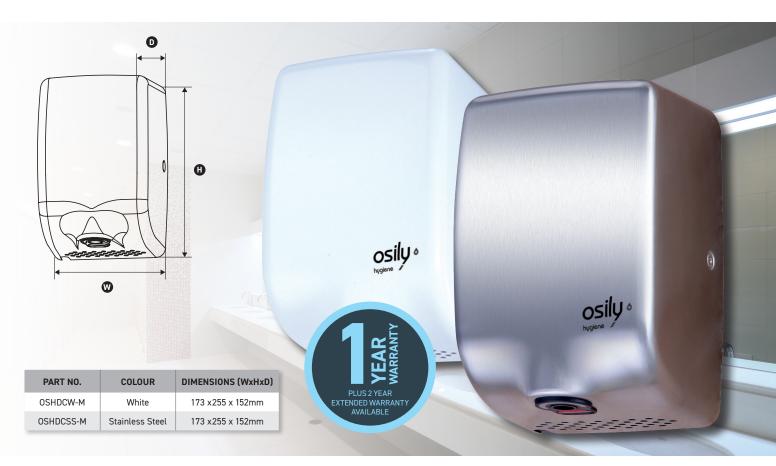

# HAND DRYER **OSHDCW-M, OSHDCSS-M** Specification Sheet

All Osily hand dryers are manufactured to the highest standards. Our products are technologically advanced with a focus on innovation at heart.

### A high speed hand dryer, ideal for areas with heavy footfall. Featuring an LED airflow light and an anti-bacterial air filter.

#### **Product Features**

- Microcomputer technology with infrared sensor technology
- Lab tested in excess of 500,000 times without error.
- 95% cost saving compared to paper towels
- ECO friendly, using 80% less energy
- Anti-bacterial air filter for optimum hygenic solution
- One piece outer for a high end finish with vandal-proof lock screws
- Blue LED hot / cold setting