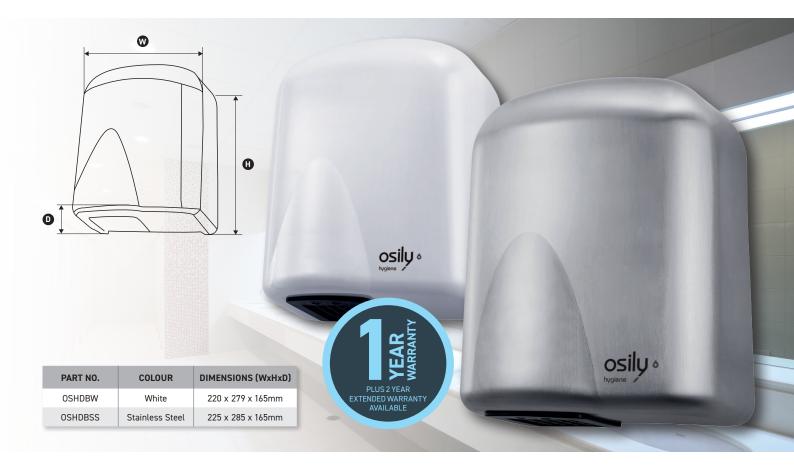

## HAND DRYER **OSHDBW, OSHDBSS**Specification Sheet

All Osily hand dryers are manufactured to the highest standards. Our products are technologically advanced with a focus on innovation at heart.

A high speed hand dryer, ideal for areas with medium to low footfall.

## **Technical Data**

| Voltage:             | 220-240V, 50/60Hz, 6A, 1285W            |
|----------------------|-----------------------------------------|
| Air Temperature:     | 42°C (D=10cm, Room Temperature=25°C)    |
| Air Velocity:        | 15m/s                                   |
| Air Flow:            | 95³/H                                   |
| Drying Time:         | 30-40 seconds                           |
| Sensor Range:        | 5-15cm                                  |
| Protection Level:    | IP23                                    |
| Electric Isolation:  | CLASS I (II/ABS)                        |
| Noise Level (at 1m): | 60dB                                    |
| Material:            | Stainless Steel 304 / White ABS Plastic |
| Motor:               | Induction Motor, 23000RPM               |