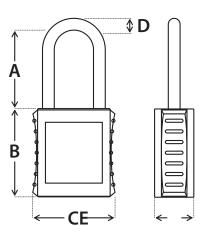

| Part No   | Colour | Dimension          | Dimensions |  |
|-----------|--------|--------------------|------------|--|
| ERSLOK068 | Red    | Shackle Height (A) | 40mm       |  |
| ERSLOK263 | Yellow | Body Height (B)    | 45mm       |  |
| ERSLOK264 | Green  | Body Width (C)     | 42mm       |  |
| ERSLOK265 | Blue   | Shackle Dia (D)    | 6mm        |  |
| ERSLOK267 | Orange | Body Depth (E)     | 20mm       |  |