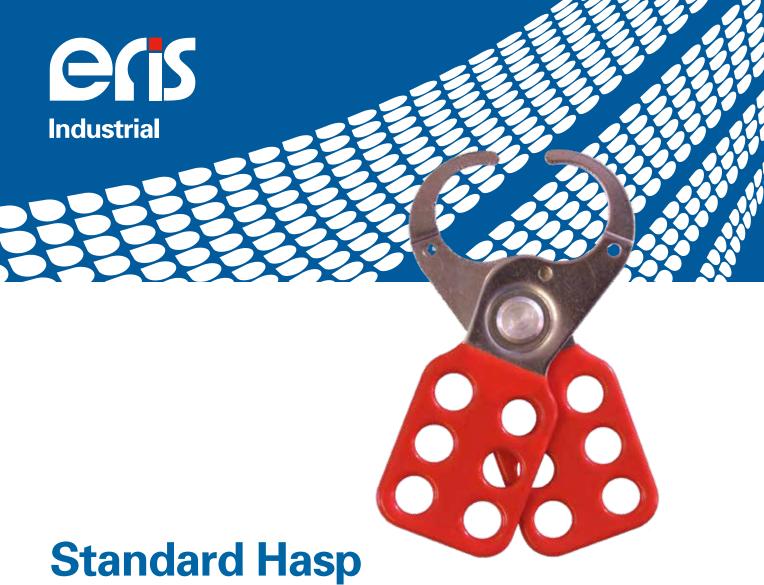

## Specifications and Dimensions

- When more than one padlock needs to be fitted to an isolation point a hasp can be fitted to expand the number of Lockout points available. The design of a hasp ensures that all the padlocks need to be removed before the hasp can be detached
- Manufactured from high tensile Steel sheet which has in turn been electro-plated to prevent corrosion.
- The padlock fixing section is Vinyl coated to improve grip and provide greater visibility.
- Colours: Red