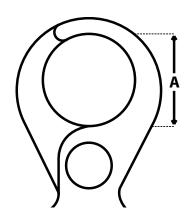

| Part No   | Size |
|-----------|------|
| ERSLOK044 | 25mm |
| ERSLOK045 | 38mm |

| Hasp Dimensions |                |                      |
|-----------------|----------------|----------------------|
| Jaw Size<br>(A) | No of<br>Holes | Padlock<br>Hole Dia. |
| 25mm            | 6              | 9mm                  |
| 38mm            | 6              | 9mm                  |