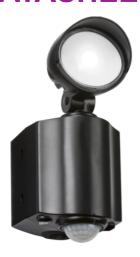

## FL8BK

230V IP44 8W LED Single Spot Black Security Light

with PIR

www.mlaccessories.co.uk

| MLA PART CODE                    | FL8BK                                                                 |
|----------------------------------|-----------------------------------------------------------------------|
| DESCRIPTION                      | 230V IP44 8W LED Single Spot Black Security Light with PIR            |
| NET WEIGHT (KG)                  | 0.32                                                                  |
| FINISH                           | Black                                                                 |
| DIFFUSER                         | Opal                                                                  |
| DIMENSIONS (MM)                  | Width - 78<br>Projection - 107<br>Overall Height - 176                |
| CONSTRUCTION                     | Construction - Polycarbonate<br>Construction 2 - & die-cast aluminium |
| CLASS                            | II                                                                    |
| IP RATING                        | IP44                                                                  |
| WATTAGE (W)                      | 8                                                                     |
| LAMP TECHNOLOGY                  | CoB LED                                                               |
| LAMP INCLUDED                    | Yes                                                                   |
| LUMENS (LM)                      | 610                                                                   |
| LUMEN TOLERANCE                  | 5%                                                                    |
| EFFICACY (LM/W)                  | 70.91                                                                 |
| CIRCUIT WATTAGE (W)              | 8.644                                                                 |
| сст                              | 5000K                                                                 |
| LIGHT COLOUR                     | White                                                                 |
| CRI                              | >80                                                                   |
| RUNNING CURRENT (A)              | 0.0705                                                                |
| BEAM ANGLE (DEGREES)             | 80                                                                    |
| LIFE SPAN (HRS)                  | 30,000                                                                |
| DIMMABLE                         | No                                                                    |
| INPUT VOLTAGE                    | 230V 50Hz                                                             |
| SENSOR TYPE                      | PIR                                                                   |
| SENSOR OVERRIDE                  | No                                                                    |
| SENSOR DETECTION ANGLE (DEGREES) | 180                                                                   |