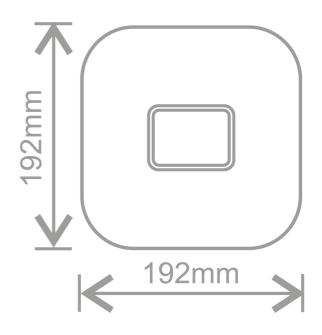

### **Technical Drawings**

#### **Specification**

| Voltage              | 220-240Vac 50-60Hz |
|----------------------|--------------------|
| Current (mA)         | 55                 |
| Rated Power (W)      | 12                 |
| Nominal Lifetime (h) | 30000              |
| Power Factor         | 0.95               |
| Length (mm)          | 192                |
| Lamp Cap             | GR10q              |