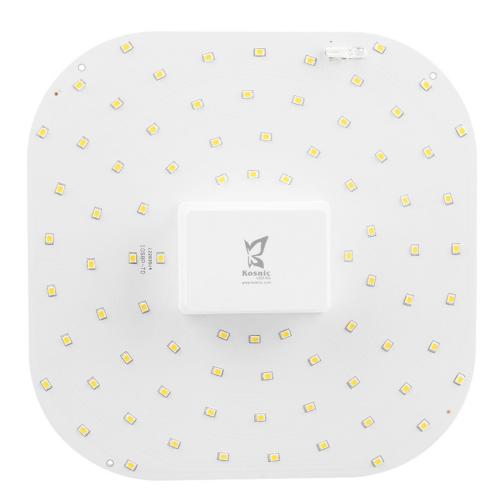

### DD Dusk to Dawn I LED DD Lamp, 12W, 4pin, 4000K

Kosnic's LED DD Dusk to Dawn lamps take a fresh approach to functional lighting bringing energy saving LED technology in a DD lamp format that is now available with a light sensor that will switch the lamp on at dusk and off again at dawn. The lamps will switch on when the natural light level detected at the lamp falls below 10lux and will stay on until this level is exceeded by natural light (artificial light may prevent the lamp from switching on but will not cause it to switch off).

KLED12DTD/4P-W40()

W: www.kosnic.com
E: sales@kosnic.com

T: 0845 838 6851