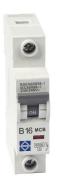

## G06-1B16

| TECHNICAL DATA          |                   | REGISTRY            |                 |
|-------------------------|-------------------|---------------------|-----------------|
| For cables ø            | 1-25 mm2          | Net weight          | 0.09KG          |
| Breaking capacity       | 6                 | Min order quantity  | 1               |
| Trip curve              | В                 | EAN Code            | 5026992048177   |
| Rated current           | 16A               | Gross Weight        | 0.09KG          |
| Execution               | DIN RAIL MOUNTING | Dimensions          | 75.5x18x81.5 mm |
| Rated operating voltage | 230V              | REFERENCE STANDARDS | STANDARDS       |
| Frequency               | 50/60Hz           | IEC 60898           |                 |