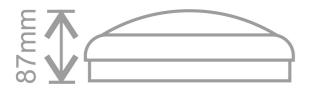

## Datasheet









### Surface Luminaire Accessories

### Black Eyelid trim for Blanca Bulkhead

Kosnic's IP65 LED bulkhead for LED DD lamps offers a low maintenance and robust solution to lighting in corridors, staircases, security zones, thoroughfares and other areas where a practical lighting solution is required. The standard bulkhead can be used as a utility style bulkhead without a trim or can be enhanced with one of the decorative trims to give a higher aesthetic appeal where required.

KBHC6-TLID ()



W: www.kosnic.com E: sales@kosnic.com T: 0845 838 6851

# Datasheet



#### **Technical Drawings**