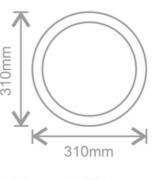

## Datasheet









### Surface Luminaire Accessories

### Black Eyelid trim for Blanca Bulkhead

Kosnic's IP65 LED bulkhead for LED DD lamps offers a low maintenance and robust solution to lighting in corridors, staircases, security zones, thoroughfares and other areas where a practical lighting solution is required. The standard bulkhead can be used as a utility style bulkhead without a trim or can be enhanced with one of the decorative trims to give a higher aesthetic appeal where required.

KBHC6-TLID ()



W: www.kosnic.com E: sales@kosnic.com T: 0845 838 6851

# Datasheet



#### **Technical Drawings**