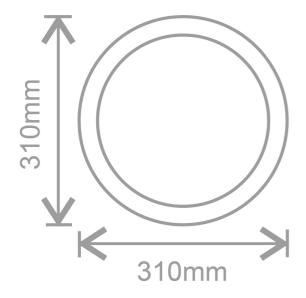

## Datasheet









### Surface Luminaire Accessories

### Black Eyelid trim for Blanca Bulkhead

Kosnic's IP65 LED bulkhead for LED DD lamps offers a low maintenance and robust solution to lighting in corridors, staircases, security zones, thoroughfares and other areas where a practical lighting solution is required. The standard bulkhead can be used as a utility style bulkhead without a trim or can be enhanced with one of the decorative trims to give a higher aesthetic appeal where required.

KBHC6-TLID ()



W: www.kosnic.com E: sales@kosnic.com T: 0845 838 6851

# Datasheet



#### **Technical Drawings**