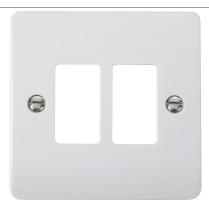

## **Technical Specification**

Product Code: CMA20402

Description: 2 Gang GridPro® Frontplate

| General Information                                                                                                                                                                                                                                                                                                                                                                                                                                                                                                                                                                                                                                                                                                                                                                                                             |                         |                    |
|---------------------------------------------------------------------------------------------------------------------------------------------------------------------------------------------------------------------------------------------------------------------------------------------------------------------------------------------------------------------------------------------------------------------------------------------------------------------------------------------------------------------------------------------------------------------------------------------------------------------------------------------------------------------------------------------------------------------------------------------------------------------------------------------------------------------------------|-------------------------|--------------------|
| Plate Dimensions (mm)                                                                                                                                                                                                                                                                                                                                                                                                                                                                                                                                                                                                                                                                                                                                                                                                           | 86 (W) × 86 (H) × 9 (D) |                    |
| Plate Fixing Centres - Horizontal (mm)                                                                                                                                                                                                                                                                                                                                                                                                                                                                                                                                                                                                                                                                                                                                                                                          | 60.3                    |                    |
| Style                                                                                                                                                                                                                                                                                                                                                                                                                                                                                                                                                                                                                                                                                                                                                                                                                           | Mode                    |                    |
| Finish                                                                                                                                                                                                                                                                                                                                                                                                                                                                                                                                                                                                                                                                                                                                                                                                                          | Polar White             |                    |
| Materials                                                                                                                                                                                                                                                                                                                                                                                                                                                                                                                                                                                                                                                                                                                                                                                                                       | Front Plate: Urea       | Fixing Lugs: Brass |
| Anti Microbial Certified                                                                                                                                                                                                                                                                                                                                                                                                                                                                                                                                                                                                                                                                                                                                                                                                        | Yes                     |                    |
| Yoke Required                                                                                                                                                                                                                                                                                                                                                                                                                                                                                                                                                                                                                                                                                                                                                                                                                   | No                      |                    |
| Minimum Back Box Depth (mm)                                                                                                                                                                                                                                                                                                                                                                                                                                                                                                                                                                                                                                                                                                                                                                                                     | 25                      |                    |
| Ingress Protection                                                                                                                                                                                                                                                                                                                                                                                                                                                                                                                                                                                                                                                                                                                                                                                                              | IP20                    |                    |
| Operational Temperature (°C)                                                                                                                                                                                                                                                                                                                                                                                                                                                                                                                                                                                                                                                                                                                                                                                                    | -5 to +40               |                    |
| Warranty (Years)                                                                                                                                                                                                                                                                                                                                                                                                                                                                                                                                                                                                                                                                                                                                                                                                                | 10                      |                    |
| Standards BS 573                                                                                                                                                                                                                                                                                                                                                                                                                                                                                                                                                                                                                                                                                                                                                                                                                | 3: 2010 +A1: 2014       |                    |
| Additional InformationEnsure that the mains supply is isolated before commencing installation and refer to the circuit<br>diagram with the relevant product.<br>Bare earth cables must always be covered with appropriate sleeving and wired to the earth terminal.<br>All white moulded accessories are manufactured using Urea Formaldehyde, which has similar inherent<br>properties to antimicrobial additives that inhibit the growth of infectious diseases as well as anti-viral<br>properties against enveloped and non-enveloped viruses.<br>All products have been independently tested with 99.9% of enveloped viruses and 92% of non-<br>enveloped viruses killed off whilst achieving a 99.9% kill rate across all four types of the strains of<br>bacteria - MRSA, E-Coli, Salmonella, and Klebsiella Pneumoniae. |                         |                    |