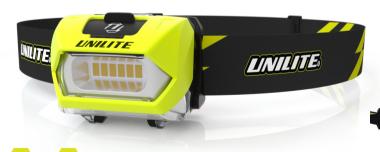

**PS-HDL6R** - DUAL POWER SMD HELMET HEADTORCH

## NETWORK RAIL APPROVED!

- 350 Lumen White Samsung® SMD LEDs
- Dual power options runs off rechargeable lithium battery or 3 x AAA alkaline batteries
- 3M VHB adhesive helmet mount (included)
- Easy push button micro switch
- Anti-dazzle retractable light shield
- Fully adjustable non-slip silicone headband)
- Impact resistant to 1m