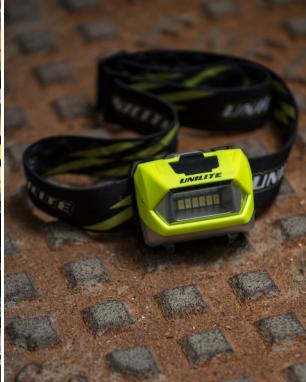

**PS-HDL6R** - DUAL POWER SMD HELMET HEADTORCH

## NETWORK RAIL APPROVED!

- 350 Lumen White Samsung® SMD LEDs
- Dual power options runs off rechargeable lithium battery or 3 x AAA alkaline batteries
- 3M VHB adhesive helmet mount (included)
- Easy push button micro switch
- Anti-dazzle retractable light shield
- Fully adjustable non-slip silicone headband)
- Impact resistant to 1m

**BATTERY** 3.7v 1800mAh Li-Polymer Battery Pack (inc.) /

3 x AAA Battery Cartridge (batteries not included)

WEIGHT 86g (with lithium battery pack) / 94g (with 3 x AAA batteries)

**DIMENSION** Headtorch: 50 x 65 x 45mm