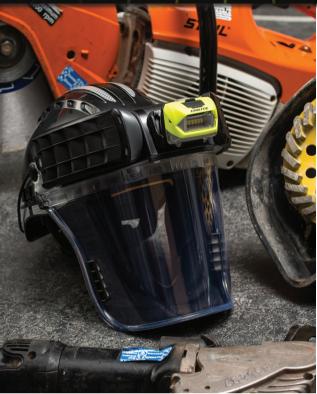

**PS-HDL6R** - DUAL POWER SMD HELMET HEADTORCH

## NETWORK RAIL APPROVED!

- 350 Lumen White Samsung® SMD LEDs
- Dual power options runs off rechargeable lithium battery or 3 x AAA alkaline batteries
- 3M VHB adhesive helmet mount (included)
- Easy push button micro switch
- Anti-dazzle retractable light shield
- Fully adjustable non-slip silicone headband)
- Impact resistant to 1m