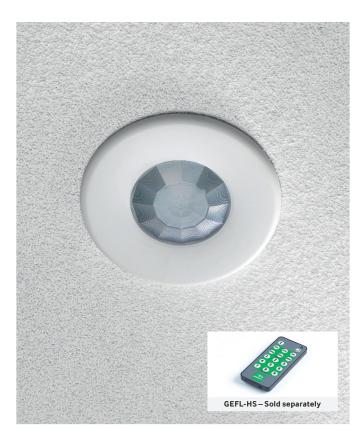

# **GEFL-IR** | Low profile flush mounted presence detector

A low profile, flush mounted presence detector that is easy to set up via an infrared handset (GEFL-HS – sold separately), that provides auto on/auto off switching.

## **Key Product Features:**

- Presence detection
- Lux level sensing
- Adjustable via IR handset
- Adjustable lux and timer
- Switches any type of load
- Works with any type of lamp.