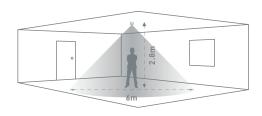

# **GEFL-IR** | Low profile flush mounted presence detector





A low profile, flush mounted presence detector that is easy to set up via an infrared handset (GEFL-HS – sold separately), that provides auto on/auto off switching.

## **Key Product Features:**

- Presence detection
- Lux level sensing
- Adjustable via IR handset
- Adjustable lux and timer
- Switches any type of load
- Works with any type of lamp.

## **Detection pattern**





#### Dimensions (mm)









| Part Code                                        | GEFL-IR                                           |
|--------------------------------------------------|---------------------------------------------------|
| Technical Data                                   |                                                   |
| Control method                                   | Basic switching                                   |
| IP rating                                        | IP40                                              |
| Weight                                           | 0.15kg                                            |
| Supply voltage AC                                | 230VAC +/- 10%                                    |
| Supply frequency