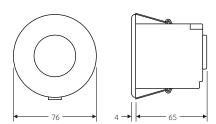

#### Dimensions (mm)

| Part Code                                        | GEFL-IR                                           |
|--------------------------------------------------|---------------------------------------------------|
| Technical Data                                   |                                                   |
| Control method                                   | Basic switching                                   |
| IP rating                                        | IP40                                              |
| Weight                                           | 0.15kg                                            |
| Supply voltage AC                                | 230VAC +/- 10%                                    |
| Supply frequency                                 | 50Hz                                              |
| Power consumption parasitic                      | 711mW                                             |
| Terminal capacity                                | 2.5mm²                                            |
| Max power factor correction capacitance          | 40µF                                              |
| Working temperature range ${}^{\circ}\mathrm{C}$ | -10 to 35                                         |
| Humidity                                         | 5 to 95% non-condensing                           |
| Material (casing)                                | Flame retardant ABS and PC/ABS                    |
| Rated impulse voltage                            | 2500 V                                            |
| Compliance                                       | EMC-2014/30/EU,<br>LVD-2014/35/EU                 |
| Time out range                                   | 10s-30m                                           |
| Minimum load                                     | 100mA                                             |
| Maximum loads                                    |                                                   |
| Incandescent lighting                            | 8A                                                |
| Fluorescent lighting                             | 4A                                                |
| Compact fluorescent lighting                     | 3A                                                |
| LED lighting                                     | 3A                                                |
| Resistive heaters                                | 8A                                                |
| Fans & ventilation equipment                     | 3A                                                |
| Classifications                                  |                                                   |
| Purpose                                          | Sensing control                                   |
| Construction                                     | Independent, flush mounted,<br>electronic control |
| Type of action                                   | Type 1.B action (micro disconnection)             |
| Pollution                                        | Degree 2                                          |
| Software                                         | Class A                                           |