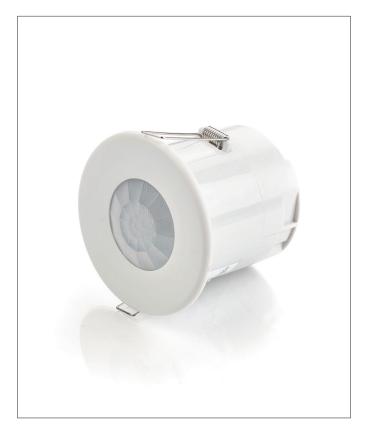

# **GEFL-IR** | Low profile flush mounted presence detector

A low profile, flush mounted presence detector that is easy to set up via an infrared handset (GEFL-HS – sold separately), that provides auto on/auto off switching.