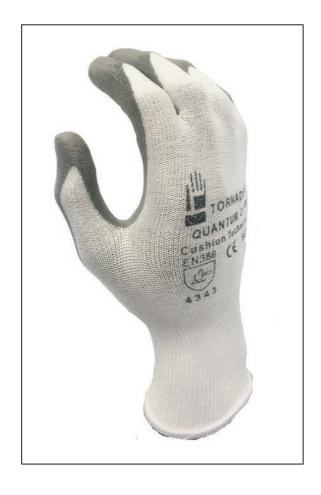

Quantum CT • 13G Cut Fibre B • PU Palm Coated

**Cut Protection** 

Better.

This glove offers medium cut protection alongside great comfort and dexterity. The soft-touch coating provides good grip and maximum abrasion resistance.

- 13 Gauge lightweight shell
- Maximum abrasion resistance
- Medium level cut protection
- Soft-touch coating
- Specialist treated for low DMF
- Colour coded hem for sizing