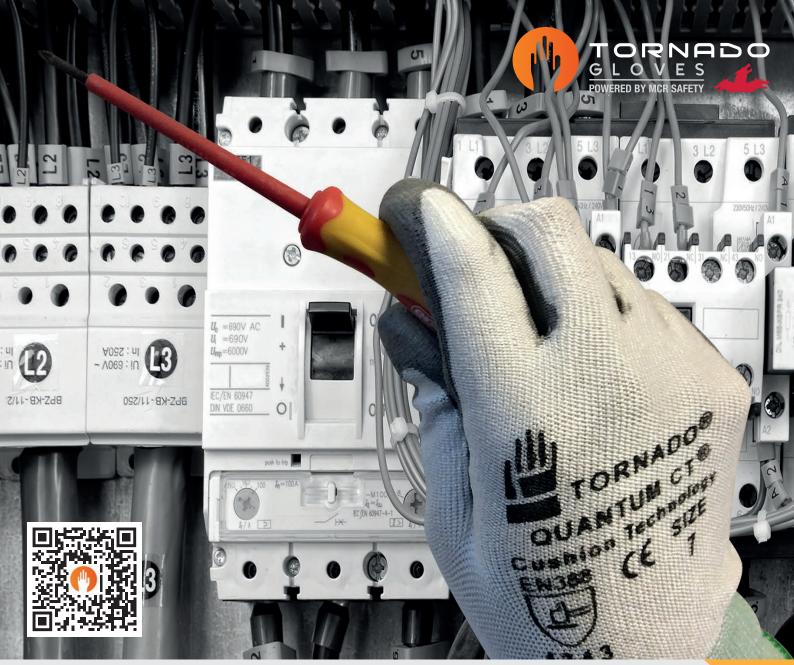

Quantum CT • 13G Cut Fibre B • PU Palm Coated

**Cut Protection** 

Better.

This glove offers medium cut protection alongside great comfort and dexterity. The soft-touch coating provides good grip and maximum abrasion resistance.

- 13 Gauge lightweight shell
- Maximum abrasion resistance
- Medium level cut protection
- Soft-touch coating
- Specialist treated for low DMF
- Colour coded hem for sizing