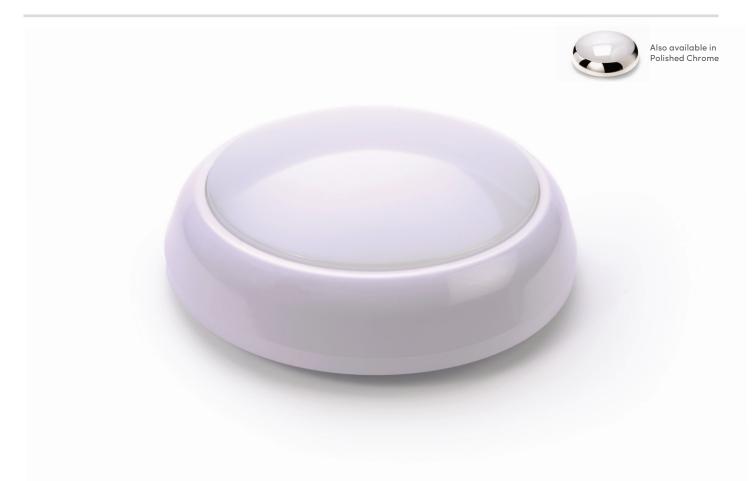

## Pacific Mini 8w LED **Decorative Round Bulkhead**

WHITE OR POLISHED CHROME BEZEL

| White bezel           |             |
|-----------------------|-------------|
| Product code:         | HSLED8DF    |
| Polished Chrome bezel |             |
| Product code:         | HSLED8DF-PC |