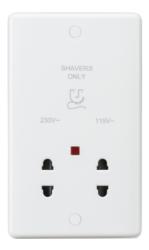

## **CU8900N**

**Curved Edge Dual Voltage Shaver Socket with Neon** 

www.mlaccessories.co.uk

| MLA PART CODE                            | CU8900N                                          |
|------------------------------------------|--------------------------------------------------|
| DESCRIPTION                              | Curved Edge Dual Voltage Shaver Socket with Neon |
| NET WEIGHT (KG)                          | 0.727                                            |
| DIMENSIONS (MM)                          | Height - 146<br>Width - 86<br>Projection - 7     |
| MINIMUM MOUNTING BOX DEPTH               | 47mm                                             |
| CONSTRUCTION                             | Construction - Thermoset resin                   |
| IP RATING                                | IP20                                             |
| INPUT VOLTAGE                            | 230V 50Hz                                        |
| SECONDARY VOLTAGE                        | 115/230V                                         |
| EARTH TERMINAL                           | Yes                                              |
| NEON INDICATOR                           | Yes                                              |
| LOAD/MAX. LOAD                           | 20VA                                             |
| TERMINAL CAPACITY                        | 2 x 2.5mm² or 1 x 4.0mm²                         |
| WARRANTY                                 | 15year(s)                                        |
| MANUFACTURED IN ACCORDANCE WITH          | BS EN 61558-2-5                                  |
| ORIGIN OF MANUFACTURE                    | China                                            |
| DECLARATION OF CONFORMITY (HELD ON FILE) | Yes                                              |
| EAN                                      | 5055832972822                                    |