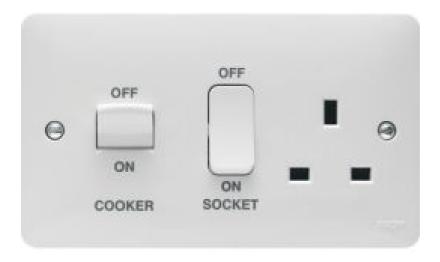

## **Cooker Control Unit**

- Architecture
  - Fixing mode flush-mounting
- Main electrical features
  - Nominal voltage 250 V
  - Rated voltage 220/230 V AC
  - Rated current45 A
  - Rated current 45 A
- Dimensions
  - Depth39.6 mm
  - Height 86 mm
  - Width
  - 146 mm
- Frequency
  - Frequency 50;60 Hz
- Capacity
  - Number of modules
- Cover, door
  - Cover

Full cover plate

- Materials
  - Colour

white

- Material
  - Urea-formaldehyde
- Surface appearance glossy
- Type of surface treatment untreated
- Colour syntax: Colour white
- Installation, mounting
  - Imprint

without imprint

- Connection
  - Type of connection
    Screw connection
- Cable
  - Wiring

with double earth connection

- Scope of delivery
  - Component

with 2 fixing screws M3.5 x 30 mm

- Safety
  - Protection index IP

IP20

Protection

to protect downstream loads