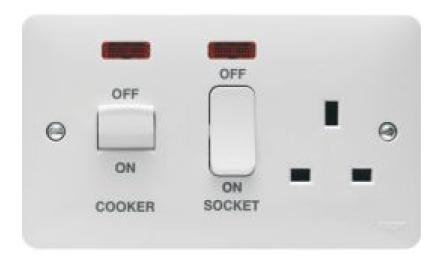

## **Cooker Control Unit with LED Indicator**

- Architecture
  - Fixing mode flush-mounting
- Main electrical features
  - Nominal voltage 250 V
  - Rated voltage 220/230 V AC
  - Rated current45 A
  - Rated current 45 A
- Dimensions
  - Depth39.6 mm
  - Height 86 mm
  - Width146 mm
- Frequency
  - Frequency 50;60 Hz
- Capacity
  - Number of modules
- Cover, door
  - Cover

## Full cover plate

- Materials
  - Colour

white

- Material duroplastic
- Surface appearance glossy
- Type of surface treatment untreated
- Colour syntax: Colour white
- Installation, mounting
  - Imprint

without imprint

- Connection
  - Type of connection Screw connection
- Cable
  - Wiring

with double earth connection

- Scope of delivery
  - Component

with 2 fixing screws M3.5 x 30 mm

- Safety
  - Protection index IP