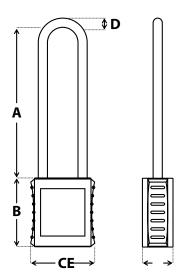

## Specifications and Dimensions

- A compact padlock with a hardened nylon shackle with non-conductive properties
- Specifically designed for Lockout Tagout applications
- 6-pin precision-machined cylinder for extra security
- Reinforced nylon body is non-conductive, non sparking and resistant to chemicals and corrosion
- Colour coded for easy identification with a photo-luminescent label
- Key retaining feature

| Part No     | Colour |
|-------------|--------|
| ERSLOK197-L | Red    |
| ERSLOK198-L | Yellow |
| ERSLOK199-L | Green  |
| ERSLOK200-L | Blue   |
| ERSLOK202-L | Black  |
| ERSLOK201-L | Orange |

| Dimensions         |      |  |
|--------------------|------|--|
| Shackle Height (A) | 82mm |  |
| Body Height (B)    | 45mm |  |
| Body Width (C)     | 42mm |  |
| Shackle Dia (D)    | 6mm  |  |
| Body Depth (E)     | 20mm |  |