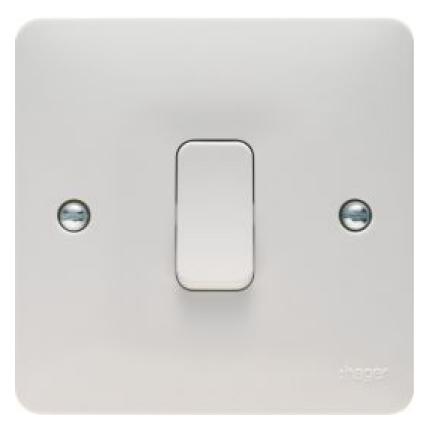

## 10AX 1 Gang 1 Way Wall Switch

- Architecture
  - Number of keys

1

- Configuration
  - Switch mode

1 way

- Main electrical features
  - Rated current

10 AX

- Dimensions
  - Depth

24 mm

- Height 86 mm
- Width

86 mm

- Frequency
  - Frequency 50;60 Hz
- Materials
  - Colour

white

- Material
  - Urea-formaldehyde
- Installation, mounting
  - Imprint

with clear terminal markings

- Connection
  - Terminal

unique patented loop terminal allows neutral looping at the switch

- Scope of delivery
  - Component

with 2 fixing screws M3.5 x 30 mm

- Equipment
  - Lighting

without lighting (cannot be illuminated)

- Standards
  - Standard

BS EN 60669-1

- Identification
  - Designation syntax: Main application

10 AX

• Designation syntax: Core designation/function

On;off switch