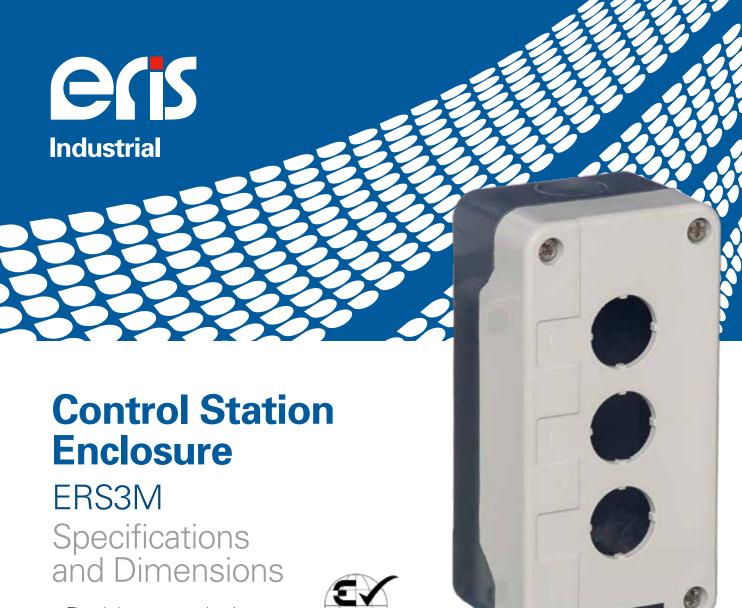

- Three hole empty control station
- Metal enclosure

| Features               |                            |
|------------------------|----------------------------|
| Height                 | 134mm                      |
| Width                  | 68mm                       |
| Depth                  | 51mm                       |
| Weight                 | 0.46kg                     |
| Colour                 | Grey lid on dark grey base |
| Enclosure construction | Die cast aluminium         |
| Standard               | EN 60947-5-1               |
| Degree of protection   | IP65                       |
| Operating temperature  | -25°C to +70°C             |