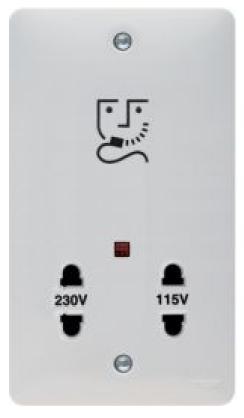

## 115/230 Volt Shaver Outlet

- Architecture
  - Fixing mode flush-mounting
  - Number of poles 2pole
- Main electrical features
  - Nominal voltage 250 V
  - Rated voltage 220/230 V AC
  - Rated current≈ 87/174 mA
  - Rated current 174 mA
- Dimensions
  - Depth54.5 mm
  - Height 146 mm
  - Width 86 mm
- Frequency
  - Frequency 50;60 Hz
- Capacity
  - Number of modules

Enhanced contact protection

- Identification
  - Designation syntax: Main application

Razor

Designation syntax: Core designation/function

Socket outlet without earthing contact