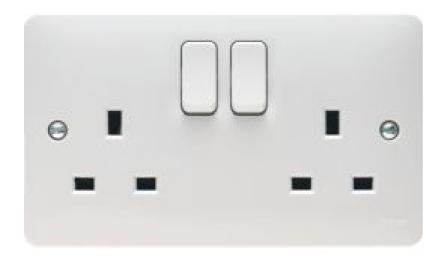

# **WMSS82**

## 2 Gang Double Pole Switched Socket Dual Earth

- Architecture
  - Fixing mode flush-mounting
- Main electrical features
  - Nominal voltage 250 V
  - Rated voltage 220/230 V AC
  - Rated current13 A
  - Rated current13 A
- Dimensions
  - Depth29.5 mm
  - Height
  - 86 mm
  - Width 146 mm
- Frequency
  - Frequency 50;60 Hz
- Capacity
  - Number of modules0
- Cover, door
  - Cover

Full cover plate

#### Materials

Colour

white

Material

Urea-formaldehyde

Surface appearance

glossy

 Type of surface treatment untreated