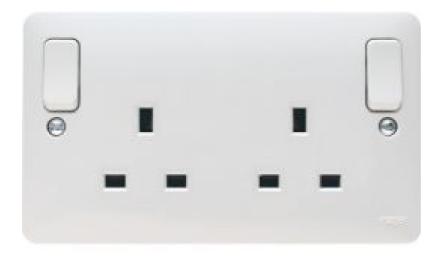

## 2 Gang Double Pole Switched Socket Dual Earth Outboard Rockers

- Architecture
  - Fixing mode
  - flush-mounting
- Main electrical features
  - Nominal voltage
    250 V
  - Rated voltage 220/230 V AC
  - Rated current 13 A
  - Rated current 13 A
- Dimensions
  - Depth
    - 29.5 mm
    - Height
      - 86 mm
    - Width
- 146 mm • Frequency
  - Frequency
    Frequency
    - 50;60 Hz
- Capacity
  - Number of modules
  - 0
- Cover, door
  - Cover

Technical characteristics WMSS820

Full cover plate

- Materials
  - Colour
    - white
  - Material
  - Urea-formaldehydeSurface appearance
  - Surface appearance glossy
     Tupo of ourface treats
  - Type of surface treatment untreated
  - Colour syntax: Colour white
- Installation, mounting
  - Imprint
  - without imprint
- Connection
  - Type of connection
  - screw
- Cable
  - Wiring
  - with double earth connection
- Scope of delivery
  - Component
    - with 2 fixing screws M3.5 x 30 mm
- Safety
  - Protection index IP
  - IP20
  - Protection
  - Enhanced contact protection
- Identification
  - Designation syntax: Core designation/function socket outlet