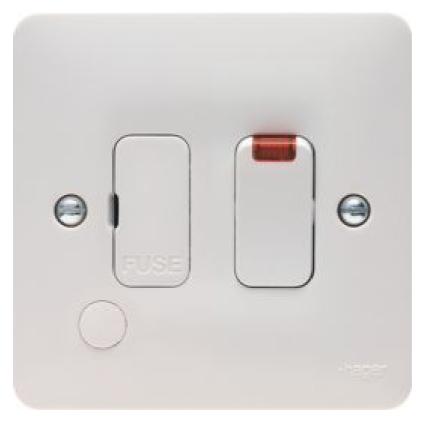

## 13A FCU Switched with LED Indicator and Flex Outlet

- Configuration
  - Switch mode 2pole
- Main electrical features
  - Rated current13 A
- Fuse
  - Fuse

with ceramic fine fuse F 13A

- Dimensions
  - Depth

30.3 mm

- Height
- 86 mm • Width
  - 86 mm
- Frequency
  - Frequency 50;60 Hz
- Materials
  - Colour
    - white
  - Material

Urea-formaldehyde

- Installation, mounting
  - Imprint

with clear terminal markings

- Cable
  - Wiring

with double earth connection

- Scope of delivery
  - Component

with 2 fixing screws M3.5 x 30 mm

- Equipment
  - Lighting

with control LED for ON

- Standards
  - Standard

BS 1363-4