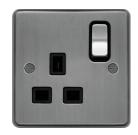

## 13A 1 Gang Double Pole Switched Socket Brushed Steel Black Insert

| Fixing mode                                   | Radiator valve                         |
|-----------------------------------------------|----------------------------------------|
| Nominal voltage                               | 250 V                                  |
| Rated voltage                                 | 220230 V AC                            |
| Rated current                                 | 13 A                                   |
| Rated current                                 | 13 A                                   |
| Depth                                         | 25.8 mm                                |
| Height                                        | 86 mm                                  |
| Width                                         | 86 mm                                  |
| Number of modules                             | 0                                      |
| Cover                                         | Full cover plate                       |
| Colour                                        | stone grey optics                      |
| Material                                      |                                        |
| Surface appearance                            | mirrored                               |
| Type of surface treatment                     | brushed                                |
| Colour syntax: Colour                         | Stainless steel/black                  |
| Imprint                                       | with black imprint                     |
| Type of connection                            | insulation displacement                |
| Wiring                                        |                                        |
| Component                                     | with 2 fixing screws M3.5 x 30 mm      |
| Protection index IP                           | IP23                                   |
| Protection                                    |                                        |
| Insert                                        |                                        |
| Designation syntax: Core designation/function | Socket outlet without earthing contact |