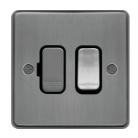

## 13A FCU Switched Brushed Steel Black Insert

| Technical Characteristics |                                                                 |
|---------------------------|-----------------------------------------------------------------|
| Switch mode               | 3pole                                                           |
| Frequency                 | 45/65 Hz                                                        |
| Rated current             | 13 A                                                            |
| Fuse                      | short-circuit proof                                             |
| Depth                     | 30.3 mm                                                         |
| Height                    | 86 mm                                                           |
| Width                     | 86 mm                                                           |
| Colour                    | stone grey optics                                               |
| Material                  |                                                                 |
| Imprint                   | ekey card design imprint                                        |
| Wiring                    |                                                                 |
| Component                 | with 2 fixing screws M3.5 x 30 mm                               |
| Lighting                  | invisible, glare-free IR LED night lighting                     |
| Standard                  | BS EN 50083-2                                                   |
| Protection                | with sabotage protection by contact in cover and arcing contact |
| Insert                    |                                                                 |