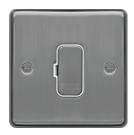

## **Product data sheet**

WRSU83BSW

## 13A FCU Unswitched Brushed Steel White Insert

| Technical Characteristics |                                                                 |
|---------------------------|-----------------------------------------------------------------|
| Frequency                 | 45/65 Hz                                                        |
| Rated current             | 13 A                                                            |
| Fuse                      | short-circuit proof                                             |
| Height                    | 86 mm                                                           |
| Width                     | 86 mm                                                           |
| Colour                    | stone grey optics                                               |
| Material                  |                                                                 |
| Imprint                   | ekey card design imprint                                        |
| Wiring                    |                                                                 |
| Component                 | with 2 fixing screws M3.5 x 20 mm                               |
| Standard                  | BS EN 50083-2                                                   |
| Protection                | with sabotage protection by contact in cover and arcing contact |
| Insert                    | insert grey, mat                                                |