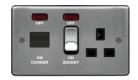

## **45A Cooker Control Unit Brushed Steel Black Insert**

| Technical Characteristics |                                                                 |
|---------------------------|-----------------------------------------------------------------|
| Fixing mode               | Radiator valve                                                  |
| Nominal voltage           | 250 V                                                           |
| Rated voltage             | 220230 V AC                                                     |
| Rated current             | 45 A                                                            |
| Rated current             | 45 A                                                            |
| Depth                     | 39.6 mm                                                         |
| Height                    | 86 mm                                                           |
| Width                     | 146 mm                                                          |
| Number of modules         | 0                                                               |
| Cover                     | Full cover plate                                                |
| Colour                    | stone grey optics                                               |
| Material                  |                                                                 |
| Surface appearance        | mirrored                                                        |
| Type of surface treatment | brushed                                                         |
| Colour syntax: Colour     | Stainless steel/black                                           |
| Imprint                   | with black imprint                                              |
| Type of connection        | Screw connection                                                |
| Wiring                    |                                                                 |
| Component                 | with 2 fixing screws M3.5 x 30 mm                               |
| Protection index IP       | IP23                                                            |
| Protection                | with sabotage protection by contact in cover and arcing contact |
| Insert                    |                                                                 |