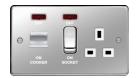

## **45A Cooker Control Unit Polished Steel White Insert**

| Technical Characteristics |                                                                 |
|---------------------------|-----------------------------------------------------------------|
| Fixing mode               | Radiator valve                                                  |
| Nominal voltage           | 250 V                                                           |
| Rated voltage             | 220230 V AC                                                     |
| Rated current             | 45 A                                                            |
| Rated current             | 45 A                                                            |
| Depth                     | 39.6 mm                                                         |
| Height                    | 86 mm                                                           |
| Width                     | 146 mm                                                          |
| Number of modules         | 0                                                               |
| Cover                     | Full cover plate                                                |
| Colour                    | copper optics                                                   |
| Material                  |                                                                 |
| Surface appearance        | matt/velvety                                                    |
| Type of surface treatment | Other                                                           |
| Colour syntax: Colour     | white                                                           |
| Imprint                   | with black imprint                                              |
| Type of connection        | Screw connection                                                |
| Wiring                    |                                                                 |
| Component                 | with 2 fixing screws M3.5 x 30 mm                               |
| Protection index IP       | IP23                                                            |
| Protection                | with sabotage protection by contact in cover and arcing contact |
| Insert                    | insert grey, mat                                                |