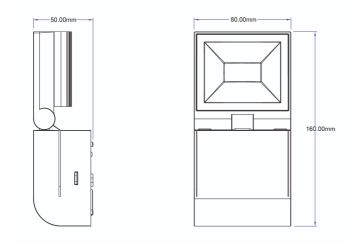

#### General

| Weight (g)             | 287                                                       |
|------------------------|-----------------------------------------------------------|
| Height (mm)            | 160                                                       |
| Width (mm)             | 80                                                        |
| Depth (mm)             | 50                                                        |
| Body Construction      | Polycarbonate                                             |
| Product Colour         | Black                                                     |
| Accessories (Included) | Fittings, Setting Knob                                    |
| Accessories (Optional) | Corner mount bracket (907.0.756), Wall spacer (907.0.971) |
| EAN Number             | 5012483014080                                             |
| Guarantee Period       | 3 Years                                                   |

### **Line Diagrams**