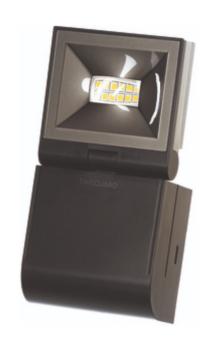

## LED100FLBE

## 10W LED Compact Floodlight Single Flood – Black

#### **Features & Benefits**

- 1x 10W Powerful LED compact floodlight
- Pan and tilt light aiming adjustment
- IP55 weatherproof rating
- Manual override
- Optional wall mount spacer available: 907-0-988