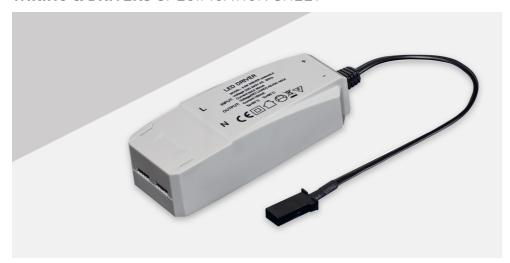

# PSDIM180

180mA Driver

#### **FEATURES & BENEFITS**

Equivalent to 50W halogen

MR16 for retrofit into existing housings

Plug and Play connector for quick installation

| 118mm |      |
|-------|------|
|       | 30mm |
|       | '    |
| //4mm |      |