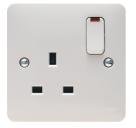

## **Product data sheet** WMSS81N







IP20



| Technical Characteristics                     |                                        |
|-----------------------------------------------|----------------------------------------|
| Fixing mode                                   | Radiator valve                         |
| Nominal voltage                               | 250 V                                  |
| Rated voltage                                 | 220230 V AC                            |
| Rated current                                 | 13 A                                   |
| Depth                                         | 25.8 mm                                |
| Height                                        | 86 mm                                  |
| Width                                         | 86 mm