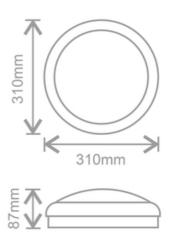

## Datasheet







### Surface Luminaire Accessories

#### White trim for Blanca Bulkhead

Kosnic's IP65 LED bulkhead for LED DD lamps offers a low maintenance and robust solution to lighting in corridors, staircases, security zones, thoroughfares and other areas where a practical lighting solution is required. The standard bulkhead can be used as a utility style bulkhead without a trim or can be enhanced with one of the decorative trims to give a higher aesthetic appeal where required.

KBHC6-TWHT()



W: www.kosnic.com E: sales@kosnic.com T: 0845 838 6851

# Datasheet



### **Technical Drawings**