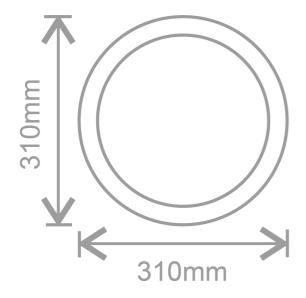

## Datasheet







### Surface Luminaire Accessories

#### White trim for Blanca Bulkhead

Kosnic's IP65 LED bulkhead for LED DD lamps offers a low maintenance and robust solution to lighting in corridors, staircases, security zones, thoroughfares and other areas where a practical lighting solution is required. The standard bulkhead can be used as a utility style bulkhead without a trim or can be enhanced with one of the decorative trims to give a higher aesthetic appeal where required.

KBHC6-TWHT()



W: www.kosnic.com E: sales@kosnic.com T: 0845 838 6851

# Datasheet



### **Technical Drawings**