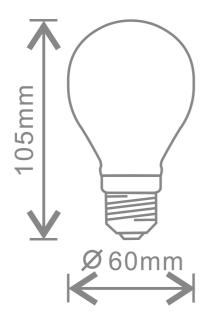

ces while offering huge energy savings over filament lamps without compromising on brightness. The lamps can quickly replace filament products in domestic and hospitality lighting applications, and once in place rapid payback is achieved.

KFLM07GLS/B22-CLR-N27-K()



W: www.kosnic.com E: sales@kosnic.com T: 0845 838 6851

# Datasheet



#### **Specification**

| Voltage              | 220-240Vac 50-60Hz |
|----------------------|--------------------|
| Current (mA)         | 61                 |
| Rated Power (W)      | 7                  |
| Nominal Lifetime (h) | 20000              |
| Power Factor         | 0.5                |
| On-Site Warranty     | None               |

### **Light Source Specification**

| CCT | 2700K |
|-----|-------|
| CRI | 86    |

### **Technical Drawings**