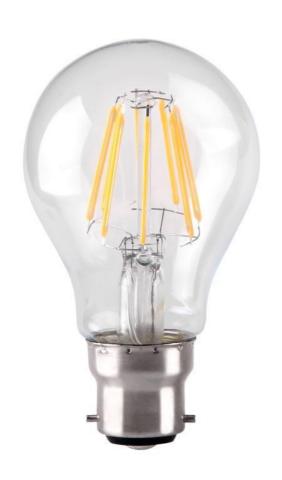

### 7W GLS, Traditional glass light bulb with LED filament

The KTC LED Filament GLS lamp has a traditional appearance and gives an even spread of light in all directions. It is also highly functional and efficient, up to 100lm/W, giving a quality of light that creates inviting living spaces while offering huge energy savings over filament lamps without compromising on brightness. The lamps can quickly replace filament products in domestic and hospitality lighting applications, and once in place rapid payback is achieved.

KFLM07GLS/B22-CLR-N27-K()

W: www.kosnic.com E: sales@kosnic.com T: 0845 838 6851