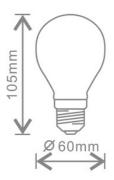

## Datasheet









### **Filament**

### 7W GLS, Traditional glass light bulb with LED filament

The KTC LED Filament GLS lamp has a traditional appearance and gives an even spread of light in all directions. It is also highly functional and efficient, up to 100lm/W, giving a quality of light that creates inviting living spaces while offering huge energy savings over filament lamps without compromising on brightness. The lamps can quickly replace filament products in domestic and hospitality lighting applications, and once in place rapid payback is achieved.

KFLM07GLS/B22-CLR-N27-K()



W: www.kosnic.com E: sales@kosnic.com T: 0845 838 6851

# Datasheet



#### **Specification**

| Voltage              | 220-240Vac 50-60Hz |
|----------------------|--------------------|
| Current (mA)         | 61