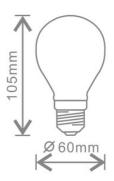

## Datasheet









### **Filament**

### 7W GLS, Traditional glass light bulb with LED filament

The KTC LED Filament GLS lamp has a traditional appearance and gives an even spread of light in all directions. It is also highly functional and efficient, up to 100lm/W, giving a quality of light that creates inviting living spaces while offering huge energy savings over filament lamps without compromising on brightness. The lamps can quickly replace filament products in domestic and hospitality lighting applications, and once in place rapid payback is achieved.

KFLM07GLS/E27-CLR-N27-K()



W: www.kosnic.com E: sales@kosnic.com T: 0845 838 6851

# Datasheet



#### **Specification**

| Voltage              | 220-240Vac 50-60Hz |
|----------------------|--------------------|
| Current (mA)         | 61