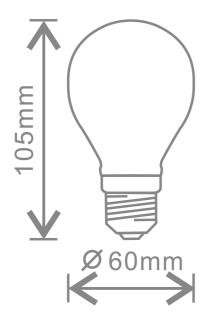

ces while offering huge energy savings over filament lamps without compromising on brightness. The lamps can quickly replace filament products in domestic and hospitality lighting applications, and once in place rapid payback is achieved.

KFLM07GLS/E27-CLR-N27-K()



W: www.kosnic.com E: sales@kosnic.com T: 0845 838 6851

# Datasheet



#### **Specification**

| Voltage              | 220-240Vac 50-60Hz |
|----------------------|--------------------|
| Current (mA)         | 61                 |
| Rated Power (W)      | 7                  |
| Nominal Lifetime (h) | 20000              |
| Power Factor         | 0.5                |
| On-Site Warranty     | None               |

### **Light Source Specification**

| CCT | 2700K |
|-----|-------|
| CRI | 86    |

### **Technical Drawings**