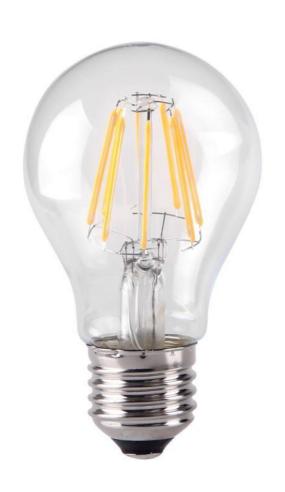

### 7W GLS, Traditional glass light bulb with LED filament

The KTC LED Filament GLS lamp has a traditional appearance and gives an even spread of light in all directions. It is also highly functional and efficient, up to 100lm/W, giving a quality of light that creates inviting living spaces while offering huge energy savings over filament lamps without compromising on brightness. The lamps can quickly replace filament products in domestic and hospitality lighting applications, and once in place rapid payback is achieved.