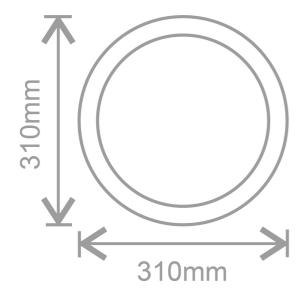

## Datasheet









### Surface Luminaire Accessories

### White Eyelid trim for Blanca Bulkhead

Kosnic's IP65 LED bulkhead for LED DD lamps offers a low maintenance and robust solution to lighting in corridors, staircases, security zones, thoroughfares and other areas where a practical lighting solution is required. The standard bulkhead can be used as a utility style bulkhead without a trim or can be enhanced with one of the decorative trims to give a higher aesthetic appeal where required.

KBHC6-TWLID ()



W: www.kosnic.com E: sales@kosnic.com T: 0845 838 6851

# Datasheet



#### **Technical Drawings**