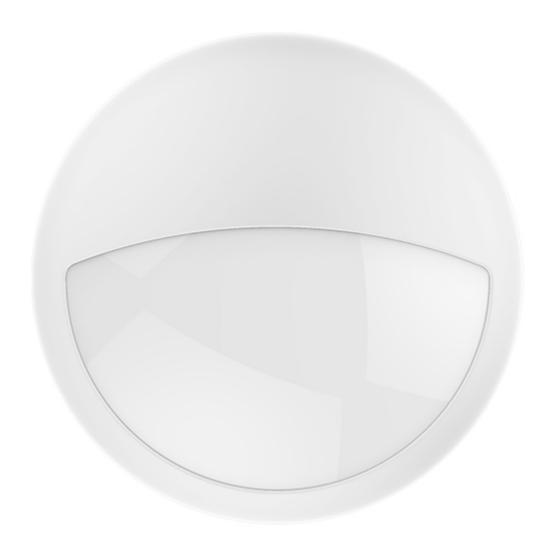

### White Eyelid trim for Blanca Bulkhead

Kosnic's IP65 LED bulkhead for LED DD lamps offers a low maintenance and robust solution to lighting in corridors, staircases, security zones, thoroughfares and other areas where a practical lighting solution is required. The standard bulkhead can be used as a utility style bulkhead without a trim or can be enhanced with one of the decorative trims to give a higher aesthetic appeal where required.

KBHC6-TWLID ()

W: www.kosnic.com E: sales@kosnic.com T: 0845 838 6851