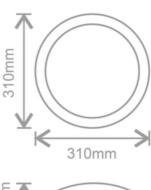

## Datasheet









### Surface Luminaire Accessories

### White Eyelid trim for Blanca Bulkhead

Kosnic's IP65 LED bulkhead for LED DD lamps offers a low maintenance and robust solution to lighting in corridors, staircases, security zones, thoroughfares and other areas where a practical lighting solution is required. The standard bulkhead can be used as a utility style bulkhead without a trim or can be enhanced with one of the decorative trims to give a higher aesthetic appeal where required.

KBHC6-TWLID ()



W: www.kosnic.com E: sales@kosnic.com T: 0845 838 6851

# Datasheet



#### **Technical Drawings**