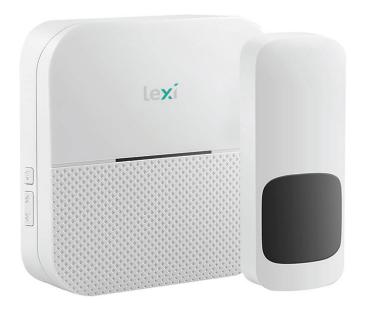

## 44001PI Wireless Plug-in Doorbell 1 Transmitter + 1 Receiver

Product Categories: <u>Lexi Doorchimes</u> Product Page: <u>https://www.philex.com/products/product/44001pi-wireless-plug-doorbell-1-transmitter-1-receiver/</u>

## **Product Description**

Stylish modern design fits into any home and office Low energy consumption - average 1kW per year 52 different chimes to choose from & 4 adjustable volumes (25~110dB) Simple to use & easy to install without the hassle of running any wires With up to 300m operating range in open space, 100m audible range IP55 Waterproof transmitter Eye-catching backlight flashes when someone pushes the doorbell Easy to choose & change your favourite chimes with forward & backward buttons Automatically saves your preferred chime after the power has been turned off