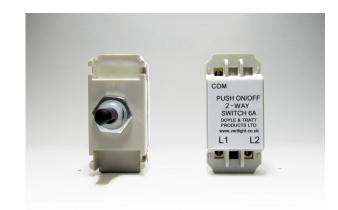

## **Data Sheet**

Product Code: MH0

Product Description: 2-Way Push-On/Off Switch Module (Dummy

Dimmer) 6A

Range: Module Finish: Matrix

**Product Category:** 

Barcode: 5021575193305

Dimensions: 50x26x42mm (Click here to see full dimensions)

**Product Features** 

② Can be used to replace dimmer modules in existing faceplates or in the Matrix dimmer grid system

**②** Identical in appearance to dimmer switch without dimming function

❷ Push-on/off function only

Suitable for all Matrix Kits

10 YEAR GUARANTEE

Intended Applications: Indoor Use Only. Domestic lighting circuits.

Safety Advice: No dimming function.

Applicable Safety Standard: BS EN 61058-1

Commodity Code: 85365007