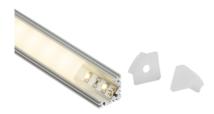

## 1MPSC

**1M Aluminium Profile - Surface Mount Corner** 

www.mlaccessories.co.uk

| MLA PART CODE                            | 1MPSC                                          |
|------------------------------------------|------------------------------------------------|
| DESCRIPTION                              | 1M Aluminium Profile - Surface Mount Corner    |
| NET WEIGHT (KG)                          | 0.23                                           |
| DIFFUSER                                 | Opal                                           |
| DIMENSIONS (MM)                          | Length - 1000<br>Width - 18<br>Projection - 18 |
| CONSTRUCTION                             | Construction - Aluminium                       |
| IP RATING                                | IP20                                           |
| WARRANTY                                 | 1year(s)                                       |
| ORIGIN OF MANUFACTURE                    | China                                          |
| DECLARATION OF CONFORMITY (HELD ON FILE) | Yes                                            |
| EAN                                      | 5055832979470                                  |