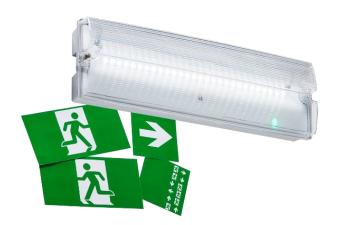

## **X**nightsbridge

## **DATASHEET**



## EMLED4 230V IP65 3W LED Emergency Bulkhead



## www.mlaccessories.co.uk

| MLA PART CODE                            | EMLED4                                |
|------------------------------------------|---------------------------------------|
|                                          | 230V IP65 3W LED Emergency Bulkhead   |
| DESCRIPTION                              | for maintained and non-maintained use |
|                                          | with self-adhesive legend kit         |
| FINISH                                   | White with Prismatic Diffuser         |
| NETT WEIGHT (KG)                         | 0.56                                  |
|                                          | Length - 350                          |
| DIMENSIONS (MM)