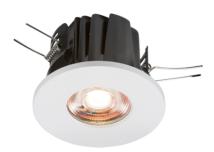

## **VFRIC8CW**

230V IP65 8W Fire-Rated Valknight LED Downlight

www.mlaccessories.co.uk

| MLA PART CODE            | VFRIC8CW                                                                                             |
|--------------------------|------------------------------------------------------------------------------------------------------|
| DESCRIPTION              | 230V IP65 8W Fire-Rated Valknight LED Downlight 4000K                                                |
| NET WEIGHT (KG)          | 0.2715                                                                                               |
| DIFFUSER                 | Clear                                                                                                |
| DIMENSIONS (MM)          | Diameter - 80 Projection - 4 Recessed Depth - 50 Recessed Depth with IC Cage - 90 Minimum Void - 100 |
| CUT-OUT (MM)             | Cut-out Diameter - 65                                                                                |
| CONSTRUCTION             | Construction - Die-cast aluminium                                                                    |
| CLASS                    | II                                                                                                   |
| IP RATING                | IP65 (IP20 from above)                                                                               |
| WATTAGE (W)              | 8                                                                                                    |
| LAMP TECHNOLOGY          | LED                                                                                                  |
| LAMP INCLUDED            | Yes                                                                                                  |
| LUMENS (LM)              | 640                                                                                                  |
| LUMEN TOLERANCE          | 5%                                                                                                   |
| EFFICACY (LM/W)          | 73.52                                                                                                |
| CIRCUIT WATTAGE (W)      | 8.677                                                                                                |
| ССТ                      | 4000K                                                                                                |
| LIGHT COLOUR             | Cool White                                                                                           |
| CRI                      | >80                                                                                                  |
| SDCM                     | <6                                                                                                   |
| RUNNING CURRENT (A)      | 0.04182                                                                                              |
| BEAM ANGLE (DEGREES)     | 40                                                                                                   |
| LIFE SPAN (HRS)          | 25,000                                                                                               |
| DIMMABLE                 | Yes*                                                                                                 |
| EMERGENCY CONVERSION KIT | VFR7EM                                                                                               |
| FIRE-RATED               | Tested to 30/60/90 minutes                                                                           |