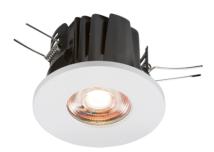

## **VFRIC8WW**

230V IP65 8W Fire-Rated Valknight LED Downlight

www.mlaccessories.co.uk

| MLA PART CODE            | VFRIC8WW                                                                                             |
|--------------------------|------------------------------------------------------------------------------------------------------|
| DESCRIPTION              | 230V IP65 8W Fire-Rated Valknight LED Downlight 3000K                                                |
| NET WEIGHT (KG)          | 0.272                                                                                                |
| DIFFUSER                 | Clear                                                                                                |
| DIMENSIONS (MM)          | Diameter - 80 Projection - 4 Recessed Depth - 50 Recessed Depth with IC Cage - 90 Minimum Void - 100 |
| CUT-OUT (MM)             | Cut-out Diameter - 65                                                                                |
| CONSTRUCTION             | Construction - Die-cast aluminium                                                                    |
| CLASS                    | II                                                                                                   |
| IP RATING                | IP65 (IP20 from above)                                                                               |
| WATTAGE (W)              | 8                                                                                                    |
| LAMP TECHNOLOGY          | LED                                                                                                  |
| LAMP INCLUDED            | Yes                                                                                                  |
| LUMENS (LM)              | 580                                                                                                  |
| LUMEN TOLERANCE          | 5%                                                                                                   |
| EFFICACY (LM/W)          | 68.46                                                                                                |
| CIRCUIT WATTAGE (W)      | 8.497                                                                                                |
| ССТ                      | 3000K                                                                                                |
| LIGHT COLOUR             | Warm White                                                                                           |
| CRI                      | >80                                                                                                  |
| SDCM                     | <6                                                                                                   |
| RUNNING CURRENT (A)      | 0.04111                                                                                              |
| BEAM ANGLE (DEGREES)     | 40                                                                                                   |
| LIFE SPAN (HRS)          | 25,000                                                                                               |
| DIMMABLE                 | Yes*                                                                                                 |
| EMERGENCY CONVERSION KIT | VFR7EM                                                                                               |
| FIRE-RATED               | Tested to 30/60/90 minutes                                                                           |