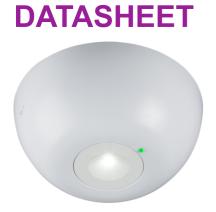

## 230V 3W LED Surface Emergency Downlight

www.mlaccessories.co.uk

| MLA PART CODE                            | EMSUR                                   |
|------------------------------------------|-----------------------------------------|
| DESCRIPTION                              | 230V 3W LED Surface Emergency Downlight |
| NET WEIGHT (KG)                          | 0.3                                     |
| FINISH                                   | White                                   |
| DIMENSIONS (MM)                          | Diameter - 118<br>Projection - 50       |
| CONSTRUCTION                             | Construction - Polycarbonate            |
| CLASS                                    | ll                                      |
| IP RATING                                | IP20                                    |
| WATTAGE (W)                              | 3                                       |
| LAMP TECHNOLOGY                          | LED                                     |
| LAMP INCLUDED                            | Yes                                     |
| LUMENS EMERGENCY MODE (LM)               | 135                                     |
| ССТ                                      | 6000K                                   |
| LIGHT COLOUR                             | Daylight                                |
| BEAM ANGLE (DEGREES)                     | 120                                     |
| LIFE SPAN (HRS)                          | 30,000                                  |
| DIMMABLE                                 | No                                      |
| EMERGENCY                                | Non-maintained only                     |
| OPERATING TEMPERATURE                    | 0~45°C                                  |
| INPUT VOLTAGE                            | 230V 50Hz                               |
| BATTERY INCLUDED                         | Yes                                     |
| WARRANTY                                 | 3year(s)                                |
| WARRANTY INFORMATION                     | (excluding battery)                     |
| MANUFACTURED IN ACCORDANCE WITH          | BS EN 60598-2-22                        |
| ORIGIN OF MANUFACTURE                    | China                                   |
| DECLARATION OF CONFORMITY (HELD ON FILE) | Yes                                     |
| EAN                                      | 5055832981107                           |
| Date Created: 25/04/2022 12:32           |                                         |