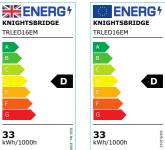

## TRLED16EM

230V IP65 6ft 33W Single LED Non-Corrosive Emergency

www.mlaccessories.co.uk

| MLA PART CODE                 | TRLED16EM                                            |
|-------------------------------|------------------------------------------------------|
| DESCRIPTION                   | 230V IP65 6ft 33W Single LED Non-Corrosive Emergency |
| NET WEIGHT (KG)               | 3.4                                                  |
| FINISH                        | Grey                                                 |
| DIFFUSER                      | Opal                                                 |
| DIMENSIONS (MM)               | Length - 1828<br>Height - 90<br>Width - 94           |
| CONSTRUCTION                  | Construction - Polycarbonate                         |
| CLASS                         | I                                                    |
| IP RATING                     | IP65                                                 |
| WATTAGE (W)                   | 33                                                   |
| LAMP TECHNOLOGY               | LED                                                  |
| LAMP INCLUDED                 | Yes                                                  |
| LUMENS (LM)                   | 4100                                                 |
| LUMENS LIGHT SOURCE ONLY (LM) | 4780                                                 |
| LUMEN TOLERANCE               | 5%                                                   |
| EFFICACY (LM/W)               | 142.24                                               |
| LUMENS EMERGENCY MODE (LM)    | 830                                                  |
| CIRCUIT WATTAGE (W)           | 33.65                                                |
| ССТ                           | 4000K                                                |
| LIGHT COLOUR                  | Cool White                                           |
| CRI                           | >80                                                  |
| SDCM                          | <6                                                   |
| RUNNING CURRENT (A)           | 0.155                                                |
| DISPLACEMENT FACTOR           | >0.9                                                 |
| SVM                           | 0.801                                                |
| PST-LM                        | 0.046                                                |
| BEAM ANGLE (DEGREES)          | 120                                                  |
| LIFE SPAN (HRS)               | 25,000                                               |