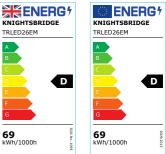

## TRLED26EM

230V IP65 6ft 69W Twin LED Non-Corrosive Emergency

www.mlaccessories.co.uk

| MLA PART CODE                 | TRLED26EM                                          |
|-------------------------------|----------------------------------------------------|
| DESCRIPTION                   | 230V IP65 6ft 69W Twin LED Non-Corrosive Emergency |
| NET WEIGHT (KG)               | 4.06                                               |
| FINISH                        | Grey                                               |
| DIFFUSER                      | Opal                                               |
| DIMENSIONS (MM)               | Length - 1828<br>Height - 90<br>Width - 129        |
| CONSTRUCTION                  | Construction - Polycarbonate                       |
| CLASS                         | I                                                  |
| IP RATING                     | IP65                                               |
| WATTAGE (W)                   | 69                                                 |
| LAMP TECHNOLOGY               | LED                                                |
| LAMP INCLUDED                 | Yes                                                |
| LUMENS (LM)                   | 7770                                               |
| LUMENS LIGHT SOURCE ONLY (LM) | 9560                                               |
| LUMEN TOLERANCE               | 5%                                                 |
| EFFICACY (LM/W)               | 142.76                                             |
| LUMENS EMERGENCY MODE (LM)    | 786                                                |
| CIRCUIT WATTAGE (W)           | 66.99                                              |
| ССТ                           | 4000K                                              |
| LIGHT COLOUR                  | Cool White                                         |
| CRI                           | >80                                                |
| SDCM                          | <6                                                 |
| RUNNING CURRENT (A)           | 0.309                                              |
| DISPLACEMENT FACTOR           | >0.9                                               |
| SVM                           | 0.841                                              |
| PST-LM                        | 0.031                                              |
| BEAM ANGLE (DEGREES)          | 120                                                |
| LIFE SPAN (HRS)               | 25,000                                             |