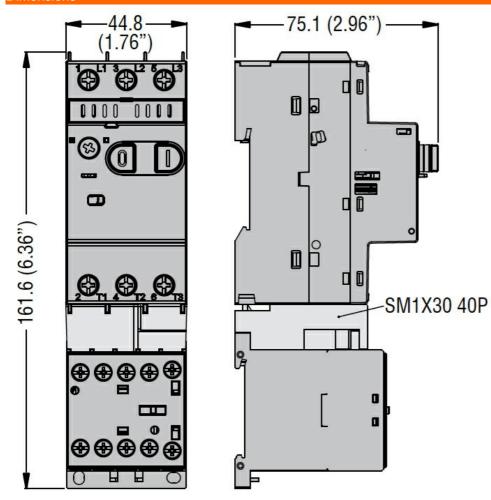

## SM1X3040P Rigid SM1 breaker-contactor connection. For motor protection breaker SM1P... with BG...minicontactors

| Rigid SM1 |  |
|-----------|--|

| Product designation Product type designation |   | Rigid SM1<br>breaker-contactor<br>connections<br>SM1X<br>Rigid SM1P |
|----------------------------------------------|---|---------------------------------------------------------------------|
| Description<br>Accessories for               |   | breaker - BG<br>contactor<br>connections.<br>SM1P                   |
|                                              |   | SIVI IF                                                             |
| Operational characteristics                  |   |                                                                     |
| IEC maximum current (Imax)                   | А | 12                                                                  |
| Mechanical features                          |   |                                                                     |
| Operating position                           |   |                                                                     |

|            | normal | Other |
|------------|--------|-------|
| Weight     | g      | 19    |
| Dimensions |        |       |