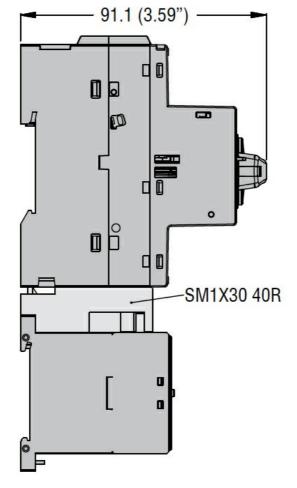

Rigid SM1 breaker-contactor connection. For motor protection breaker SM1R... with BG...minicontactors

Product designation

Product type designation

Description

Rigid SM1 breaker-contactor connections SM1X Rigid SM1R breaker - BG contactor connections. SM1R...

## SM1X3040R

Rigid SM1 breaker-contactor connection. For motor protection breaker SM1R... with BG...minicontactors

|              | CSA C22.2 n° 14  |
|--------------|------------------|
|              | IEC/EN 60947-1   |
|              | IEC/EN 60947-5-1 |
|              | UL508            |
| Certificates |                  |
|              | cULus            |
|              | EAC              |