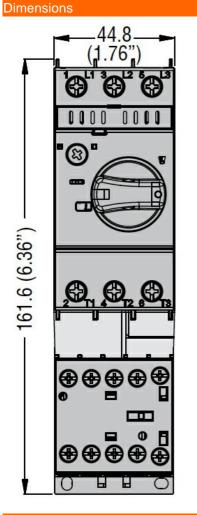

Rigid SM1 breaker-contactor connection. For motor protection breaker SM1R... with BG...minicontactors

Product designation

Product type designation

Description

Rigid SM1 breaker-contactor connections SM1X Rigid SM1R breaker - BG contactor connections. SM1R...

## SM1X3040R

Rigid SM1 breaker-contactor connection. For motor protection breaker SM1R... with BG...minicontactors

|              | CSA C22.2 n° 14  |
|--------------|------------------|
|              | IEC/EN 60947-1   |
|              | IEC/EN 60947-5-1 |
|              | UL508            |
| Certificates |                  |
|              | cULus            |
|              | EAC              |