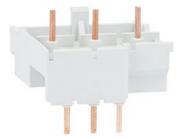

Rigid SM1 breaker-contactor connection. For motor protection breaker SM1R... with BG...minicontactors

Product designation

Product type designation

Description

Rigid SM1 breaker-contactor connections SM1X Rigid SM1R breaker - BG contactor connections. SM1R...

## SM1X3040R

Rigid SM1 breaker-contactor connection. For motor protection breaker SM1R... with BG...minicontactors

|              | CSA C22.2 n° 14  |
|--------------|------------------|
|              | IEC/EN 60947-1   |
|              | IEC/EN 60947-5-1 |
|              | UL508            |
| Certificates |                  |
|              | cULus            |
|              | EAC              |