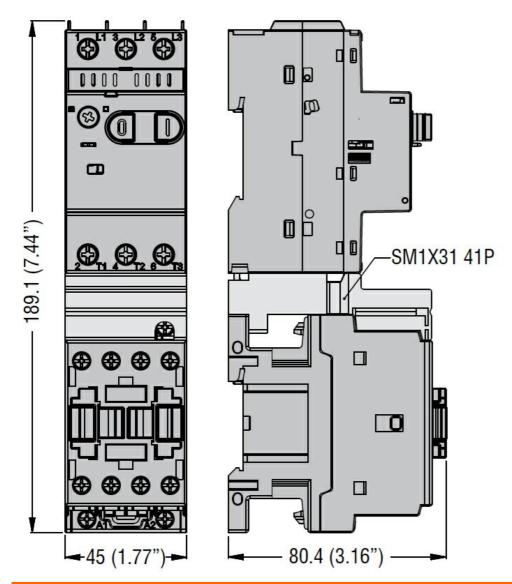

Description

Accessories for SM1P... Operational characteristics 25 IEC maximum current (Imax) Mechanical features

Operating position

normal Other Weight 35 g

**Dimensions** 

**ENERGY AND AUTOMATION** 

Rigid SM1 breaker-contactor connection. For motor protection breaker SM1P... with BF09...25A contactors