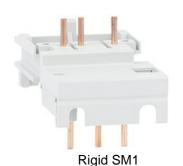

## Rigid SM1 breaker-contactor connection. For motor protection breaker SM1P... with BF09...25A contactors

SM1X Rigid SM1P breaker -

BF09..25A contactor connections.

Product designation

Product type designation

Description

Accessories for SM1P... Operational characteristics 25 IEC maximum current (Imax) Mechanical features

Operating position

normal Other Weight 35 g

**Dimensions** 

**ENERGY AND AUTOMATION** 

Rigid SM1 breaker-contactor connection. For motor protection breaker SM1P... with BF09...25A contactors