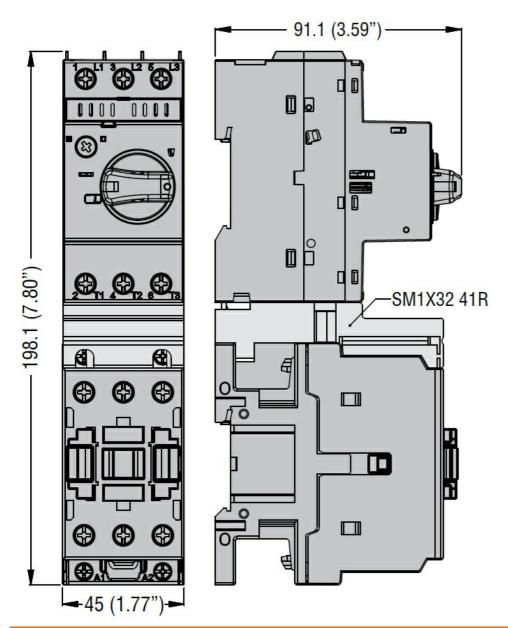

breaker-contactor connections

Rigid SM1 breaker-contactor connection. For motor protection breaker SM1R... with BF26...38A contactors

| Rigid SM1 |
|-----------|

SM1X Rigid SM1R breaker -

BF26..38A contactor connections.

**ENERGY AND AUTOMATION** 

Rigid SM1 breaker-contactor connection. For motor protection breaker SM1R... with BF26...38A